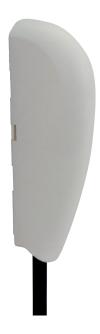

## ELINE® DPM WALL MOUNT CABLE PASS-THROUGH DEVICE

## CAPACITY

• Simple or double sheathed cable:  $2.8 < \emptyset > 6.2$ mm

The Eline® DPM wall mount cable pass-through device has been developed to ensure quality and future-proof installations. This device protects the transition point between the cable's outer and inner sheath, while also enabling the respect of the bend radius both at the input and output of the pass-through device. Its installation is simple, fast and safe.

Available in 6 different colours for a discreet system integration on facades or partition walls.

## FEATURES & BENEFITS

- Compact and rugged device
- Discreet and sleek design
- 6 available colours
- For facade mount (indoor and/or outdoor)
- Easy and fast to install
- Mechanical cable hold by cable tie (included)
- Mounts with screw (not included)