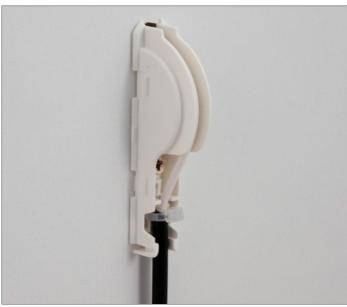

## ELINE® DPM WALL MOUNT CABLE PASS-THROUGH DEVICE

## CAPACITY

• Simple or double sheathed cable:  $2.8 < \emptyset > 6.2$ mm

The Eline® DPM wall mount cable pass-through device has been developed to ensure quality and future-proof installations. This device protects the transition point between the cable's outer and inner sheath, while also enabling the respect of the bend radius both at the input and output of the pass-through device. Its installation is simple, fast and safe.

## FEATURES & BENEFITS

- Compact and rugged device
- Discreet and sleek design
- 6 available colours
- For facade mount (indoor and/or outdoor)
- Easy and fast to install
- Mechanical cable hold by cable tie (included)
- Mounts with screw (not included)